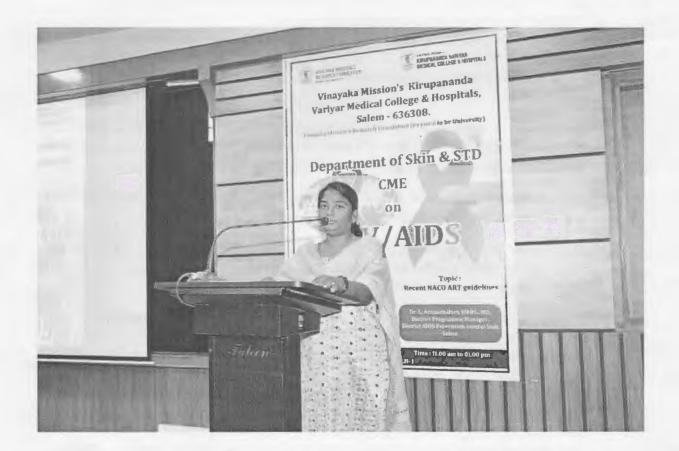

Dr. G. Kannan (Professor, Department of SKIN & STD, VMKVMCH, Salem) introduced the guest speakers.

**Dr. V. Mohankumar, MBBS., MD,** Associate Professor, Department of Skin & STDs,Government Erode Medical College at Perundurai, delivering his guest lecture on "How to approach STIs & HIV/AIDS in today's DVL OPD"