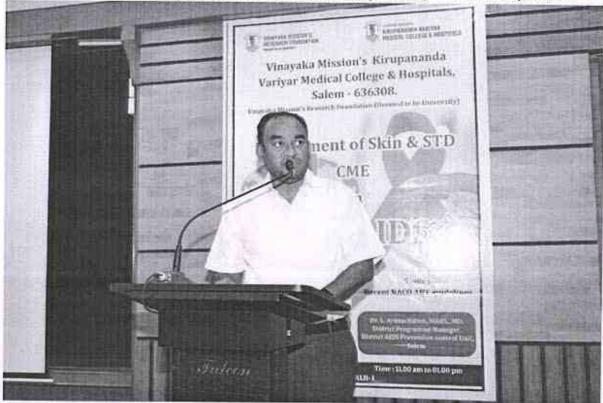

Dr.L.Arunachalam, MBBS., MD, District Programme Manager, District AIDS Prevention control Unit, Salem, delivered a lecture on "Recent NACO ART guidelines

Dr.M. Navakumar, MD., (Associate Professor, Dept of Skin & STD, VMKVMCH, and Salem), proposed the vote of thanks.