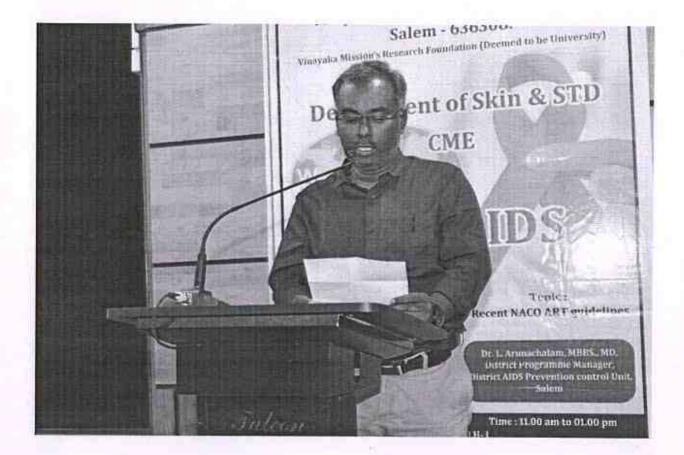

Dr.L.Arunachalam, MBBS., MD, District Programme Manager, District AIDS Prevention control Unit, Salem, delivered a lecture on "Recent NACO ART guidelines

Dr.M. Navakumar, MD., (Associate Professor, Dept of Skin & STD, VMKVMCH, and Salem), proposed the vote of thanks.